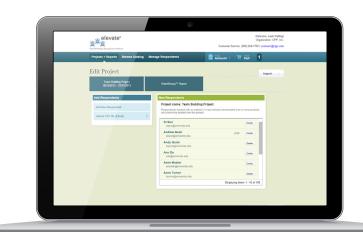

#### PROJECTS + REPORTS

Streamline your development initiatives with an exceptional tool that is easy to use. The **Projects + Reports** feature enables you to:

- + Create a discrete project for each people development initiative
- + Add clients to a project, individually or as a group, with fast upload functionality and set communication rules
- + Define the exact assessments, reports, and support materials you need for your projects and deliver them directly to your clients
- + Add multiple assessments and reports to a single project
- + Receive alerts that notify you when respondents complete an assessment and automatically send reminders to those who need an extra nudge
- + Define rules directing the system to auto-generate reports when respondents complete an assessment
- + Estimate the total cost for a project prior to purchasing your products.
- + Prepay for your products, or pay as you go
- + Monitor projects at a glance and check progress with the Elevate project dashboard
- + Copy projects and their attributes to create new projects quickly using project template functionality

#### PEOPLE DEVELOPMENT PLATFORM