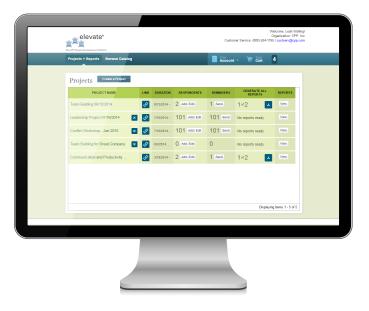

#### PROJECTS + REPORTS

Streamline your development initiatives with an exceptional tool that is easy to use. The **Projects + Reports** feature enables you to:

- + Create a discrete project for each people development initiative
- + Add clients to a project, individually or as a group, with fast upload functionality and set communication rules
- + Define the exact assessments, reports, and support materials you need for your projects and deliver them directly to your clients
- + Add multiple assessments and reports to a single project
- + Receive alerts that notify you when respondents complete an assessment and automatically send reminders to those who need an extra nudge
- + Define rules directing the system to auto-generate reports when respondents complete an assessment
- + Estimate the total cost for a project prior to purchasing your products.
- + Prepay for your products, or pay as you go
- + Monitor projects at a glance and check progress with the Elevate project dashboard
- + Copy projects and their attributes to create new projects quickly using project template functionality